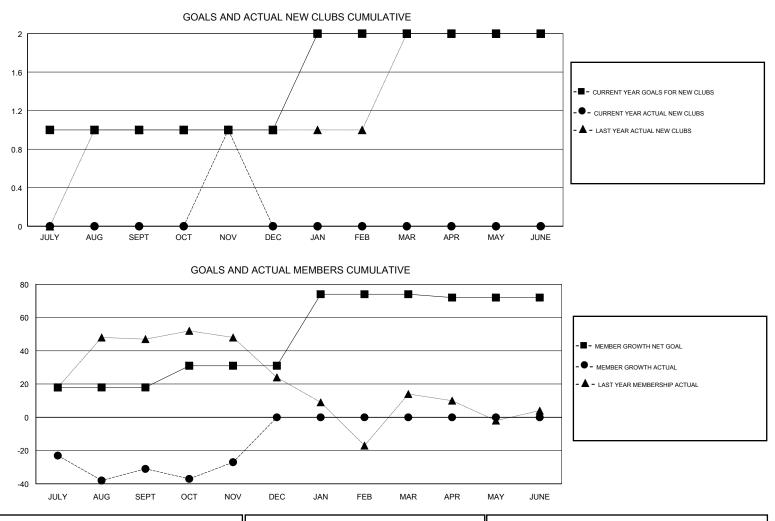

## GMT CA

| Clubs<br>RESULTS FOR 2017-2018 |   |   |   | Members<br>RESULTS FOR 2017-2018 |    |    |    |
|--------------------------------|---|---|---|----------------------------------|----|----|----|
|                                |   |   |   |                                  |    |    |    |
| JULY/AUG/SEPT                  | 1 | 0 | 2 | JULY/AUG/SEPT                    | 18 | 27 | 57 |
| OCT/NOV/DEC                    | 0 | 1 | 1 | OCT/NOV/DEC                      | 13 | 42 | 31 |
| JAN/FEB/MAR                    | 1 | 0 | 0 | JAN/FEB/MAR                      | 43 | 0  | 0  |
| APR/MAY/JUNE                   | 0 | 0 | 0 | APR/MAY/JUNE                     | -2 | 0  | 0  |

| DROPPED CLUBS: 3 | 19 CLUBS OF 69 ADDED 1 OR MORE<br>NEW MEMBERS | GENDER DISTRIBUTION<br>MALE 796 (63.83%)<br>FEMALE 451 (36.17%) |     |
|------------------|-----------------------------------------------|-----------------------------------------------------------------|-----|
| DROPPED MEMBERS  |                                               | Women Percentage Fiscal Year Goal: 30%                          |     |
| DECEASED 9       | CLICK HERE FOR CUMULATIVE                     | TOTAL FAMILY UNIT MEMBERS                                       |     |
| CLUB CANCELLED 5 | MEMBERSHIP DATA                               |                                                                 | 141 |
| OTHER 74         |                                               | FAMILY MEMBERS PAYING HALF                                      | 141 |
| TOTAL 88         |                                               |                                                                 |     |